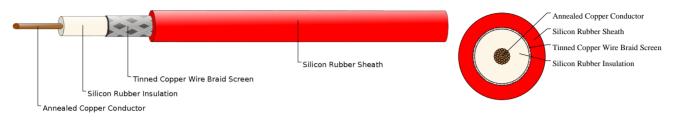

# CABLE CONSTRUCTION

Conductor: Annealed copper conductor, class 5. Insulation: Silicon rubber. Screen: Tinned copper wire braid. Sheath: Silicon rubber.